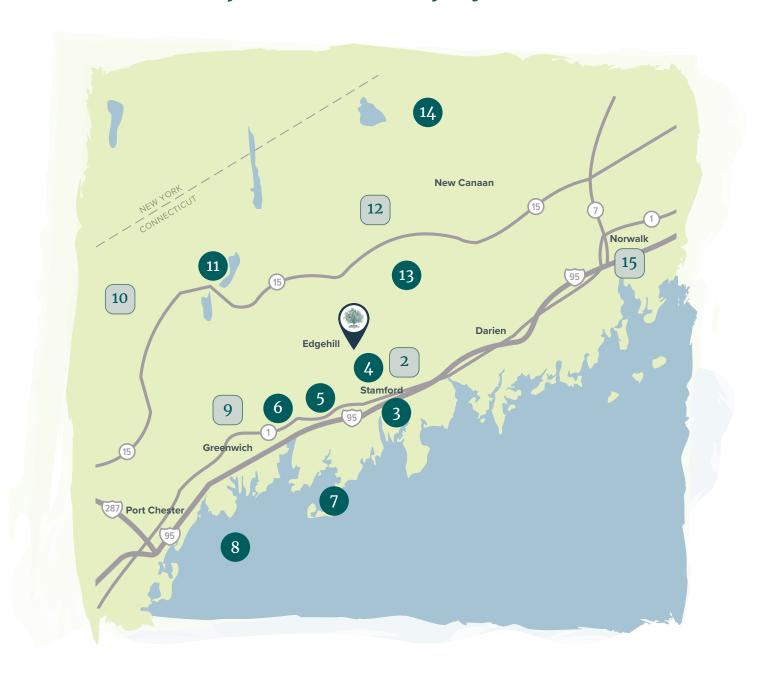

#### Edgehill

122 Palmers Hill Road Stamford, CT 06902

#### Mill River Park & Greenway

1010 Washington Boulevard Stamford, CT 06901

### Stamford Center for the Arts —The Palace Theatre

61 Atlantic Street Stamford, CT 06901

#### **Columbus Park Trattoria**

(Italian Restaurant)

205 Main Street Stamford, CT 06901

#### The Capital Grille

(Steakhouse Restaurant)

230 Tresser Boulevard Stamford, CT 06901

## **Bow Tie Cinemas Landmark 9 Movie Theater**

5 Landmark Square Stamford, CT 06901

- Metro-North Stamford Train Station 30 S State Street Stamford, CT 06902
- Stamford Hospital
  1 Hospital Plaza
  Stamford, CT 06902
- Tony's at the J House (American Restaurant) 1114 East Putnam Avenue Riverside, CT 06878
- Greenwich Historical Society & Bush-Holley House 39 Strickland Road Cos Cob, CT 06807

7 Tods Driftway
Old Greenwich, CT 06870
\*Note: Edgehill provides Greenwich
Beach passes to residents.

### Great Captain's Island

Access island by the Greenwich Parks Ferry from the dock on Arch Street.

#### Greenwich Main Library & Flinn Gallery

101 West Putnam Avenue Greenwich, CT 06830

#### **Bruce Museum**

1 Museum Drive Greenwich, CT 06830

#### The Ave—Greenwich Avenue Shopping District

Greenwich Avenue Greenwich, CT 06830

#### Thomas Henkelmann—Homestead Inn

(French Restaurant)

420 Field Point Road Greenwich, CT 06830

#### L'Escale

10

(French/Seafood Restaurant)

500 Steamboat Road Greenwich, CT 06830

#### **Indian Harbor Yacht Club**

710 Steamboat Road Greenwich, CT 06830

#### **Greenwich Audubon Center**

613 Riversville Road Greenwich, CT 06831

#### **Babcock Preserve**

North Street & South Stanwich Road Greenwich, CT 06831

#### **Stanton House Inn**

(In Babcock Preserve)
76 Maple Avenue
Greenwich. CT 06830

# Bartlett Arboretum & Gardens 151 Brookdale Road Stamford, CT 06903

## Stamford Museum & Nature Center 39 Scofieldtown Road

39 Scotieldtown Roa Stamford, CT 06903

#### **Stamford Observatory**

39 Scofieldtown Road Stamford, CT 06903

# Stamford History Center & Hoyt-Barnum House

1508 High Ridge Road Stamford, CT 06903

#### **Sterling Farms Golf Course**

1349 Newfield Avenue Stamford, CT 06905

# Grace Farms 365 Lukes Wood Road New Canaan, CT 06840

# Lockwood-Mathews Mansion Museum 295 West Avenue Norwalk, CT 06850

#### Sheffield Island Lighthouse Ferry Cruise

Seaport Dock (corner of Washington Street & N Water Street)
4 N Water Street

Norwalk, CT 06854

#### The Maritime Aquarium at Norwalk

10 N Water Street Norwalk, CT 06854

122 Palmers Hill Road Stamford, CT 06902