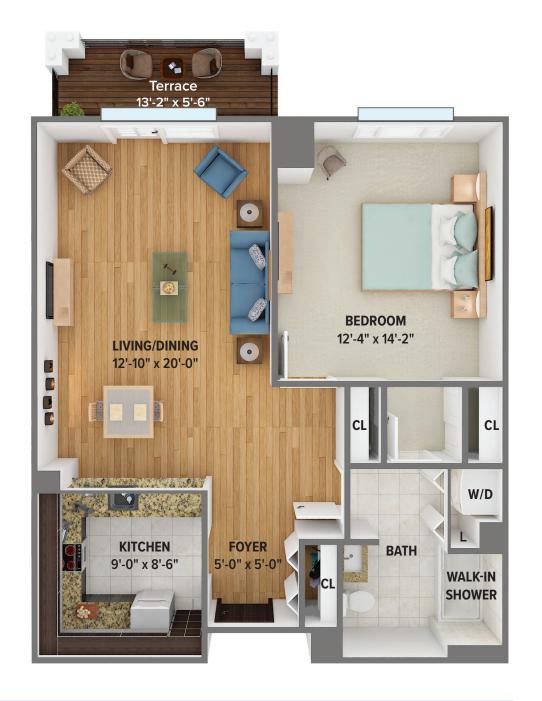

### The Willow

1 Bedroom, 1 Bathroom

"Spacious, airy, lots of light and very comfortable."

Bill W. I Resident