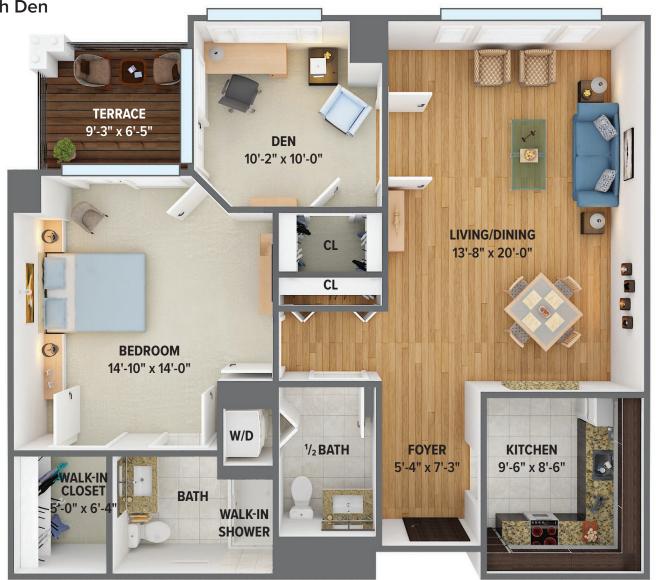

### The Birch

1 Bedroom, 1 Bathroom with Den

"The den is tucked away by itself—perfect for writing my life story."

Pat D. I Resident