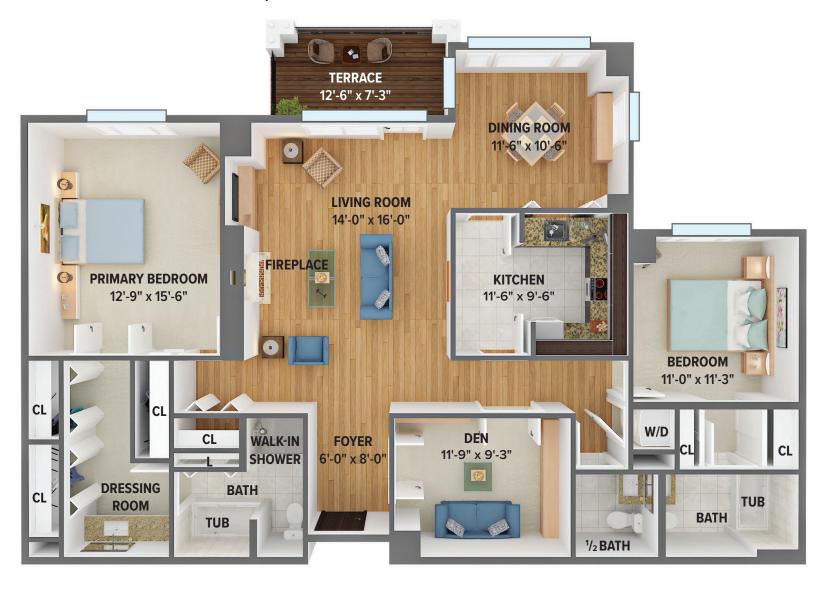

## The Dogwood

2 Bedroom, 2.5 Bathroom with Den & Fireplace

#### "I just love my apartment."

**Ann M.** I Resident