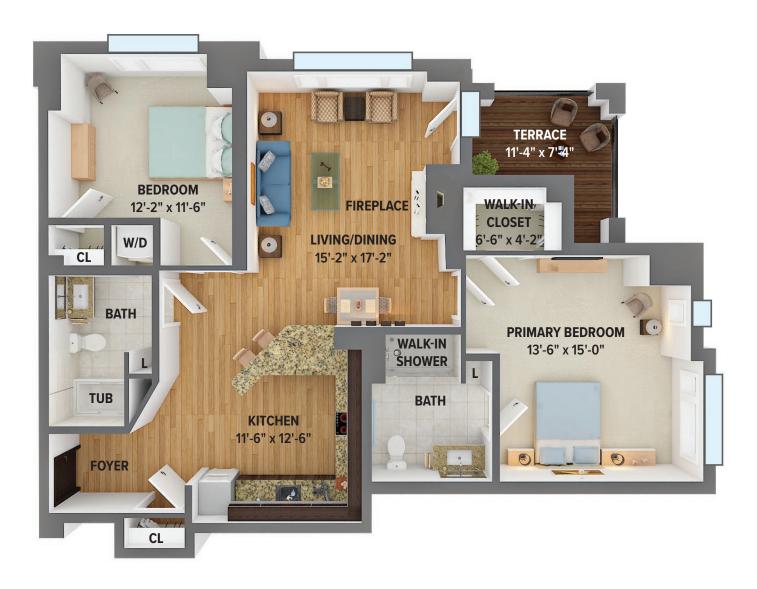

### The Balsam

2 Bedroom, 2 Bathroom with Fireplace

"Wonderful. Very airy and roomy and very bright; lots of sun."

Judith W. I Resident