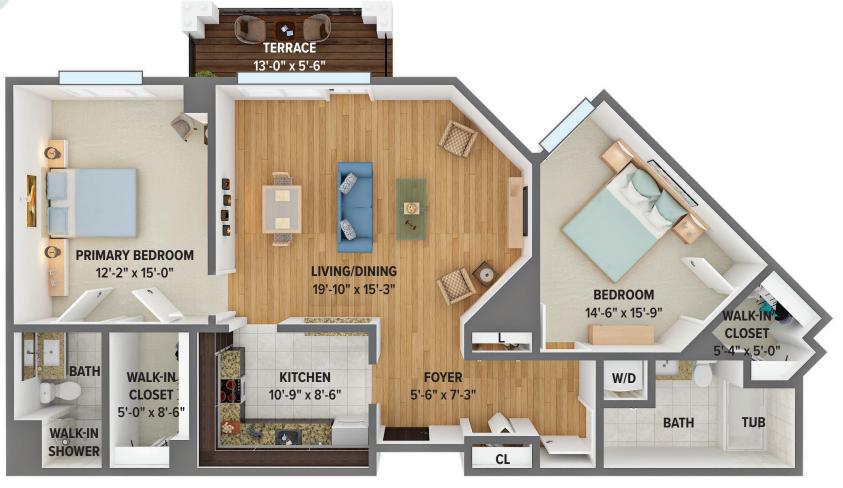

### The Willow

1 Bedroom, 1 Bathroom

"Spacious, airy, lots of light and very comfortable."

Bill W. I Resident