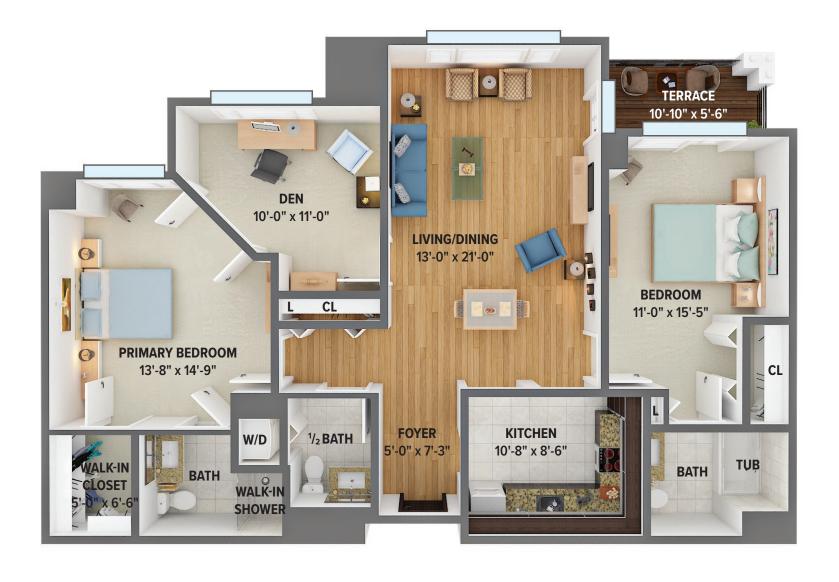

## The Hickory

2 Bedroom, 2 Bathroom

"The second bedroom is perfect for visiting children and also serves as my home office."

Jacqueline C. I Resident