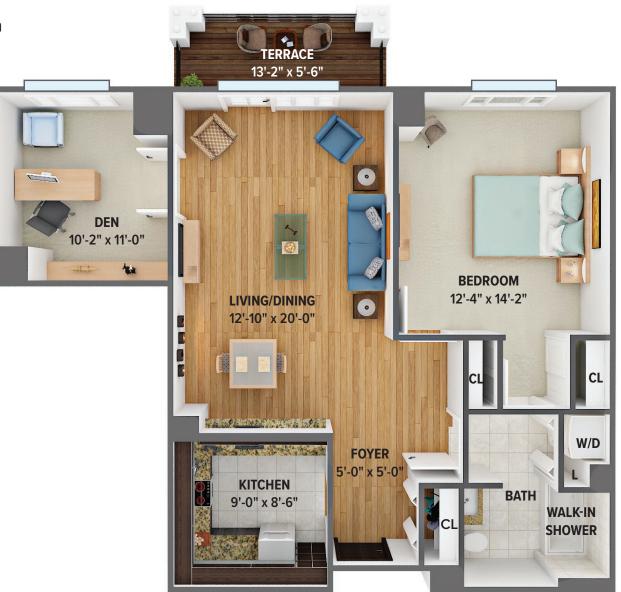

### The Birch

1 Bedroom, 1 Bathroom with Den

"The den is tucked away by itself—perfect for writing my life story."

Pat D. I Resident