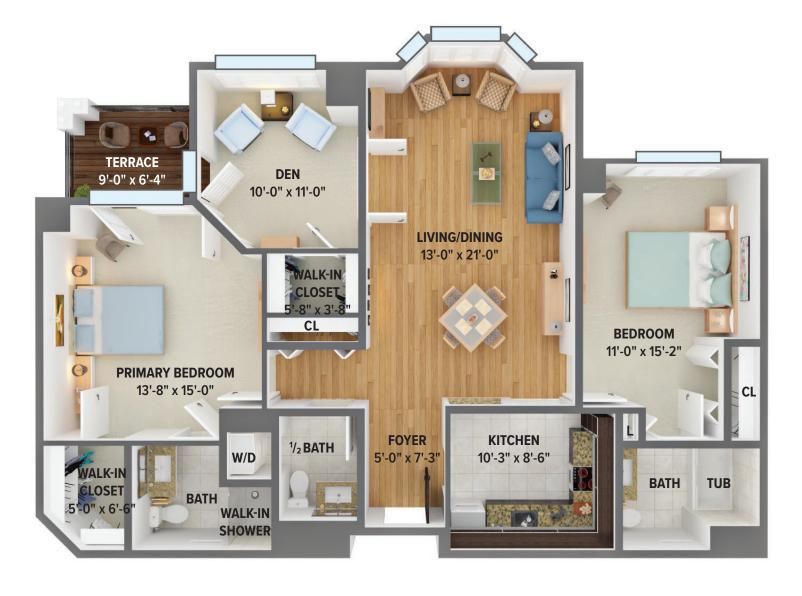

### The Elm

2 Bedroom, 2.5 Bathroom with Den

"It makes me feel as though I never left my longtime home in the North Stamford woods..."

Irene F. I Resident

### The Oak

2 Bedroom, 2.5 Bathroom with Den