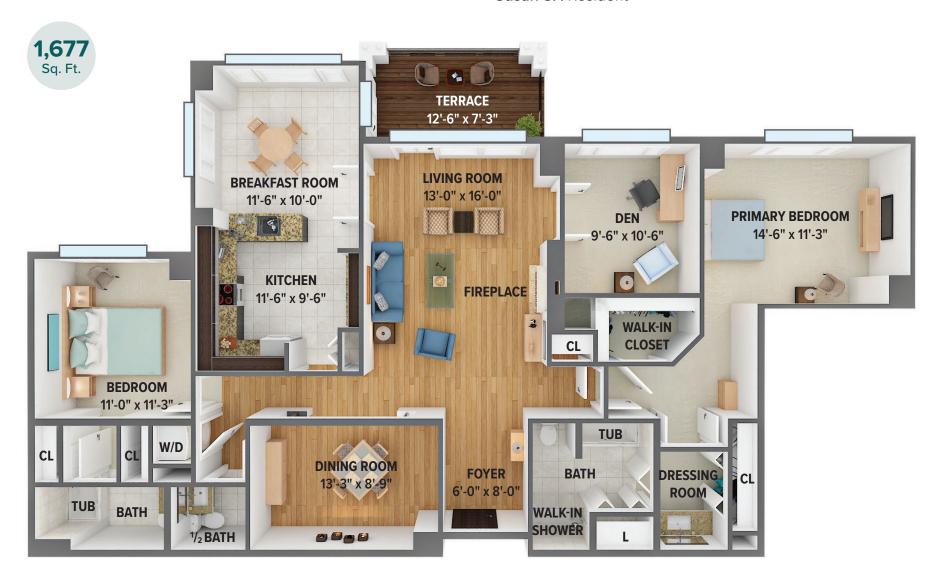

### The Mulberry

2 Bedroom, 2.5 Bathroom with Den & Fireplace

"The Mulberry does not feel like downsizing. It is just the right size."

Susan S. I Resident