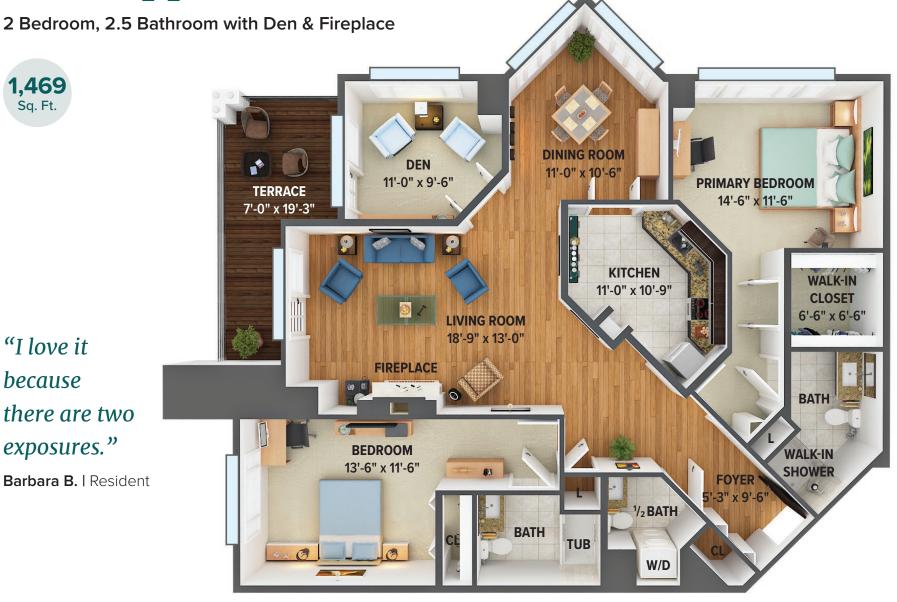

### The Hawthorne

2 Bedroom, 2 Bathroom with Fireplace

"It has a very nice separation of the two bedrooms."

**Eva T.** I Resident

The Copper Beech

1,469 Sq. Ft.

"I love it because there are two exposures."

Barbara B. I Resident