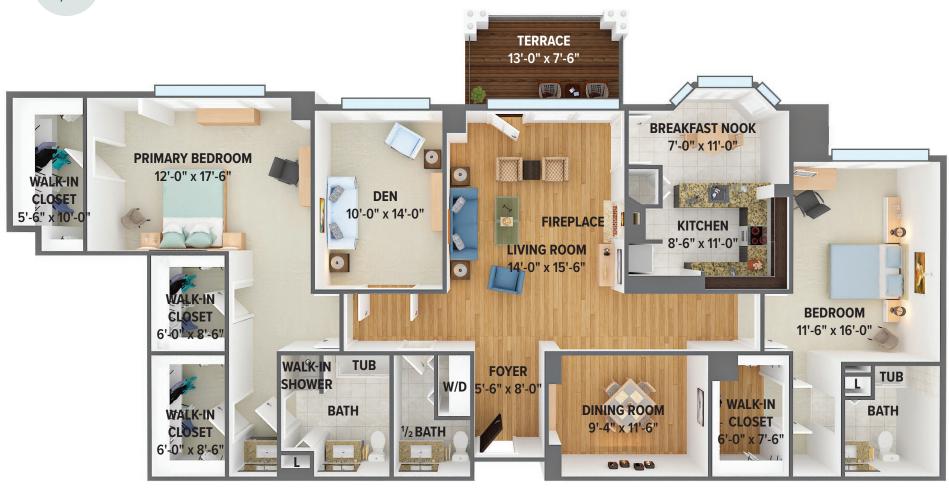

that is light and airy."

Mary M. W. I Resident



### The Hawthorne

2 Bedroom, 2 Bathroom with Fireplace



"It has a very nice separation of the two bedrooms."

**Eva T.** I Resident



The Copper Beech

1,469 Sq. Ft.

"I love it because there are two exposures."

Barbara B. I Resident



## The Dogwood

2 Bedroom, 2.5 Bathroom with Den & Fireplace

#### "I just love my apartment."

**Ann M.** I Resident





### The Mulberry

2 Bedroom, 2.5 Bathroom with Den & Fireplace

"The Mulberry does not feel like downsizing. It is just the right size."

Susan S. I Resident



### The Walnut

2 Bedroom, 2.5 Bathroom with Den & Fireplace



## The Blue Spruce

2 Bedroom, 2.5 Bathroom with Den & Fireplace

"This is truly home for me. I would not choose to live anywhere else."

Jim M. | Resident