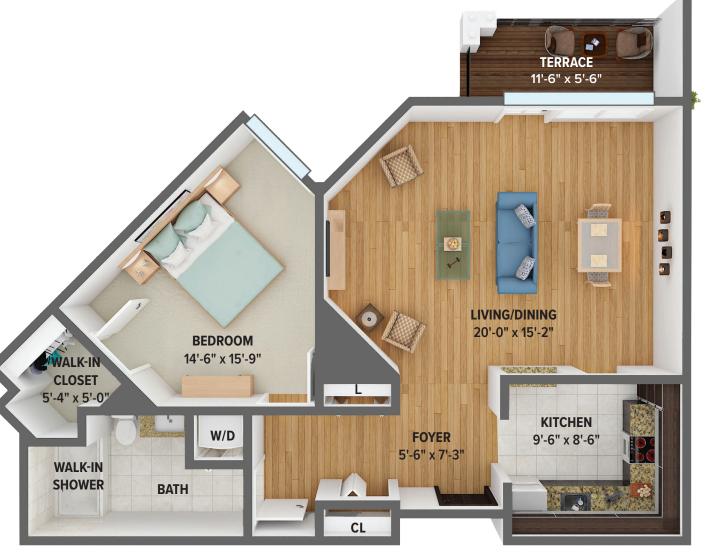

### The Cedarwood

1 Bedroom, 1 Bathroom

"It's cozy, just right.
I love it."

Luba W. I Resident