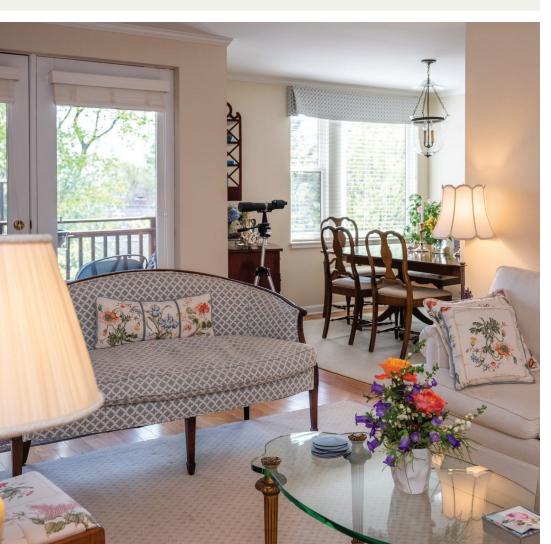

### The Elm

2 Bedroom, 2.5 Bathroom with Den

"It makes me feel as though I never left my longtime home in the North Stamford woods..."

Irene F. I Resident

### The Hawthorne

2 Bedroom, 2 Bathroom with Fireplace

"It has a very nice separation of the two bedrooms."

**Eva T.** I Resident

The Copper Beech

1,469 Sq. Ft.

"I love it because there are two exposures."

Barbara B. I Resident