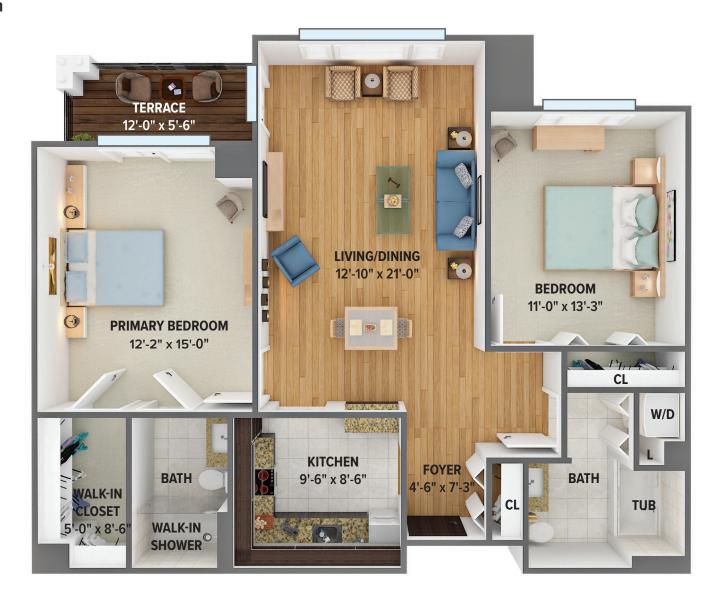

## The Hickory

2 Bedroom, 2 Bathroom

"The second bedroom is perfect for visiting children and also serves as my home office."

Jacqueline C. I Resident