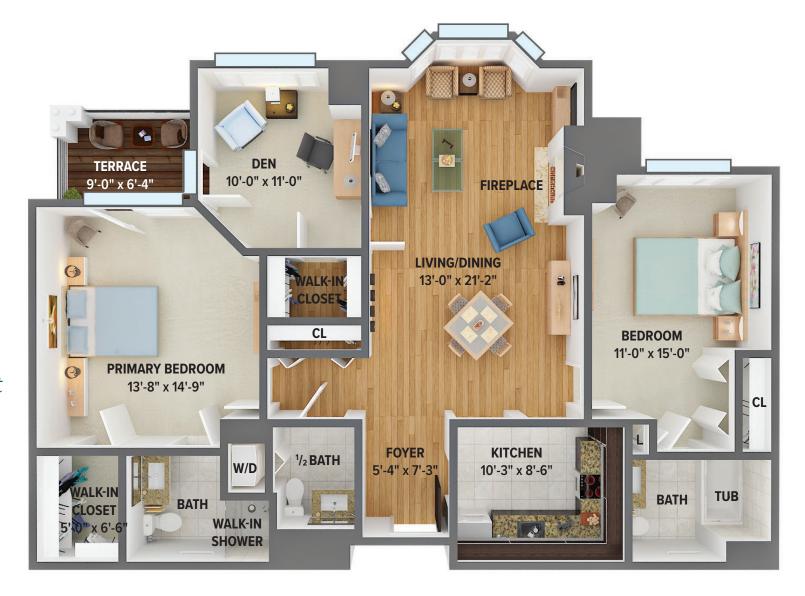

### The Silver Maple

2 Bedroom, 2.5 Bathroom with Den & Fireplace

"View, flexibility and space that is light and airy."

Mary M. W. I Resident

## The Blue Spruce

2 Bedroom, 2.5 Bathroom with Den & Fireplace

"This is truly home for me. I would not choose to live anywhere else."

Jim M. | Resident

### The Mulberry

2 Bedroom, 2.5 Bathroom with Den & Fireplace

"The Mulberry does not feel like downsizing. It is just the right size."

Susan S. I Resident