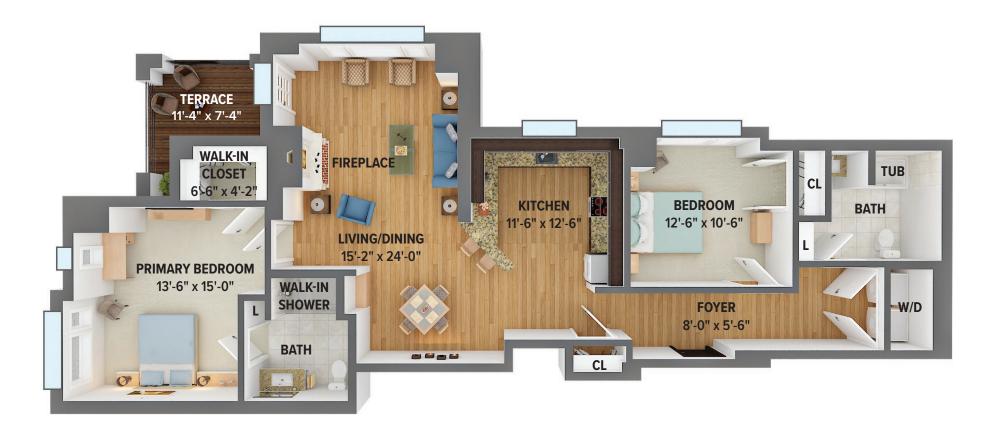

### The Hawthorne

2 Bedroom, 2 Bathroom with Fireplace

"It has a very nice separation of the two bedrooms."

**Eva T.** I Resident

The Copper Beech

1,469 Sq. Ft.

"I love it because there are two exposures."

Barbara B. I Resident