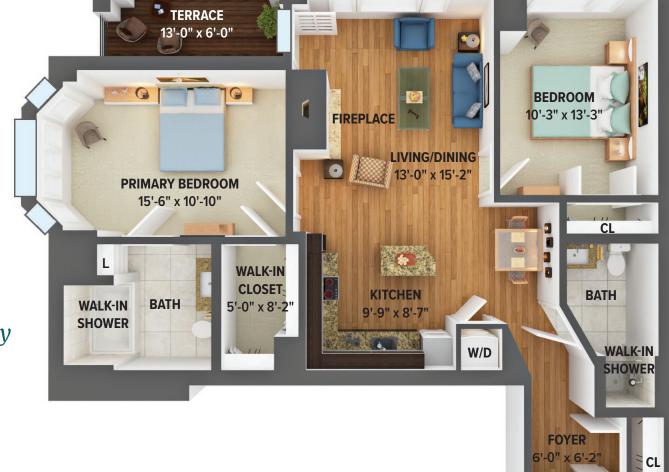

### The Willow

1 Bedroom, 1 Bathroom

"Spacious, airy, lots of light and very comfortable."

Bill W. I Resident