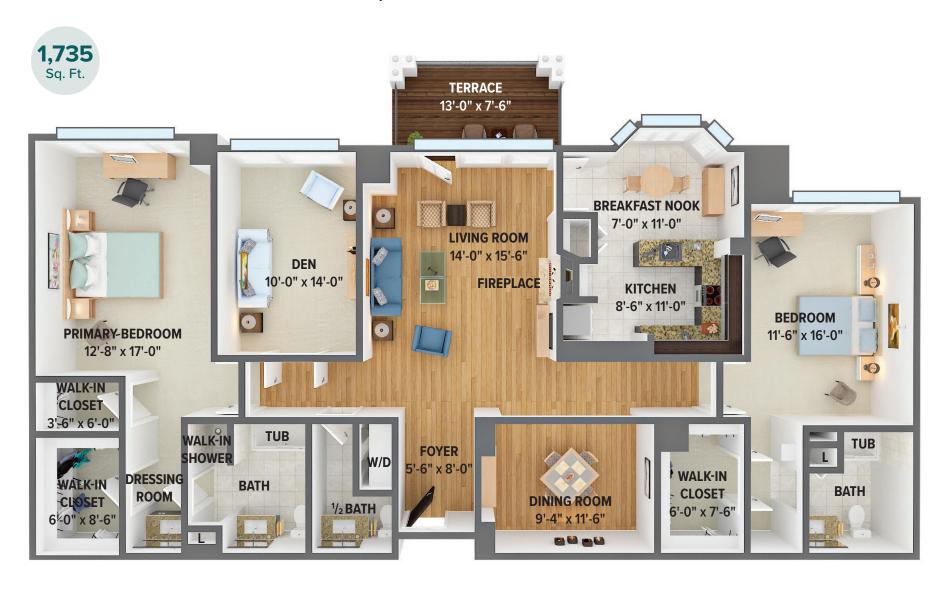

ome in the North Stamford woods..."

Irene F. I Resident





### The Silver Maple

2 Bedroom, 2.5 Bathroom with Den & Fireplace



"View, flexibility and space that is light and airy."

Mary M. W. I Resident



### The Hawthorne

2 Bedroom, 2 Bathroom with Fireplace



"It has a very nice separation of the two bedrooms."

**Eva T.** I Resident



The Copper Beech

1,469 Sq. Ft.

"I love it because there are two exposures."

Barbara B. I Resident



## The Dogwood

2 Bedroom, 2.5 Bathroom with Den & Fireplace

#### "I just love my apartment."

**Ann M.** I Resident





### The Mulberry

2 Bedroom, 2.5 Bathroom with Den & Fireplace

"The Mulberry does not feel like downsizing. It is just the right size."

Susan S. I Resident



### The Walnut

2 Bedroom, 2.5 Bathroom with Den & Fireplace



## The Blue Spruce

2 Bedroom, 2.5 Bathroom with Den & Fireplace

"This is truly home for me. I would not choose to live anywhere else."

Jim M. | Resident