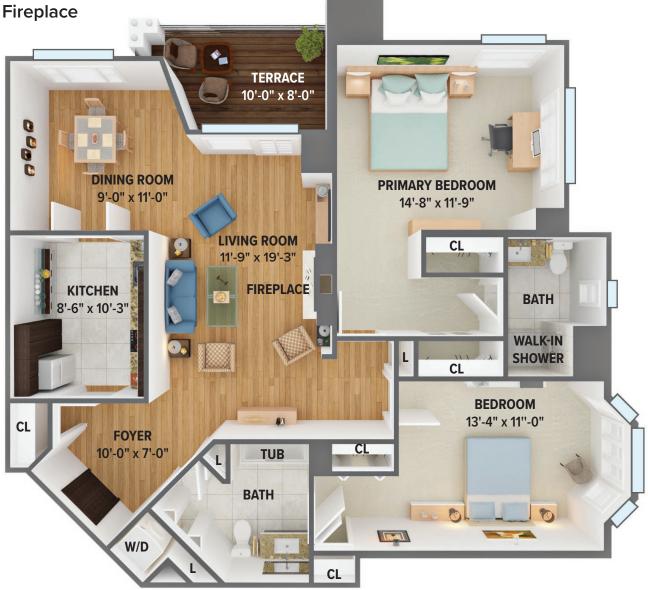

### The Balsam

2 Bedroom, 2 Bathroom with Fireplace

"Wonderful. Very airy and roomy and very bright; lots of sun."

Judith W. I Resident